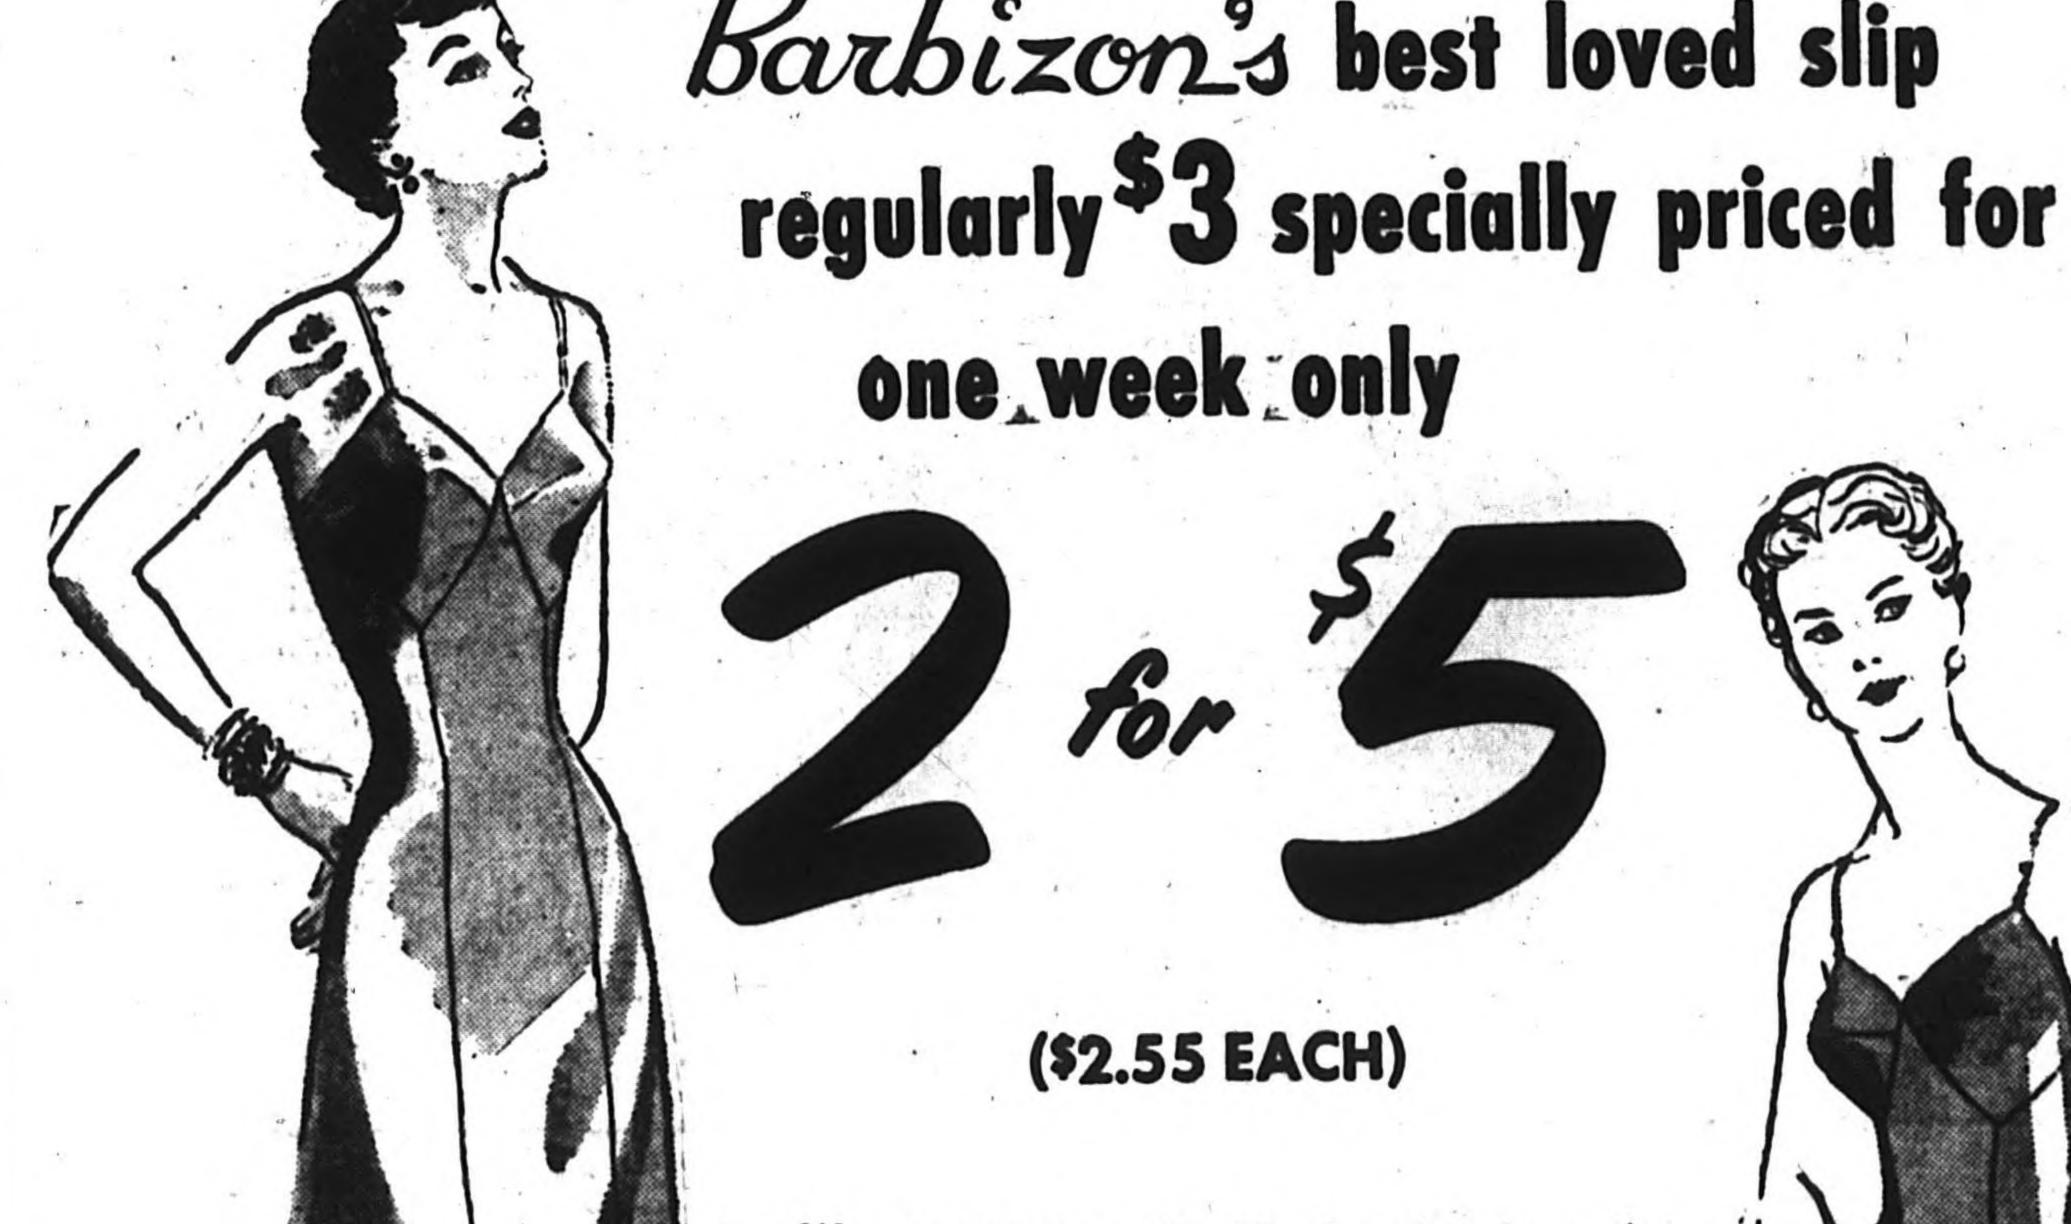

MANCHESTER

FREE ESTIMATES

(\$2.55 EACH)

Only Barbizon weaves these fabrics, designs these slips in that perfectly fitting 4-gore style! Its patented construction has been famous for years! You'll love the extra features in these Barbizons too ... the adjustable shoulder straps, the double stitched seams, the way these Barbizons wear and wear and keep their svelte lines through countless

Handbags

launderings. Come in. Write. Phone. Don't miss

this chance to save on the slips that you love best!

\$2.98 and \$5.00 plus tax

Average Daily Not Press I For the Week Ending September 1, 1951 9,902